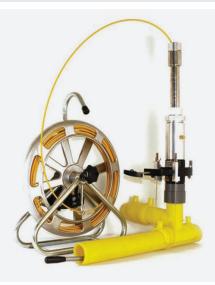

## Stargland™

- Mains application approved up to 2barg
- Service application approved up to 75mbar
- Allows tracing up to 50m in gas service pipes and 160m in mains
- Connects to service diameters 16mm, 20mm, 25mm & 32mm
- Connects to 63mm PE top tee for mains

- Unique Stargland™ gas seal
- Compatible with 20m CScope and 50m CScope tracing wire
- 80m mains tracing tip available
- Can be used with various types of Emergency Control Valves

- Significantly reduces excavation, reinstatement and associated activities
- Enables PE pipe systems to be accurately identified
- Reduce operational costs