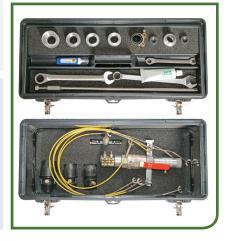

## Stargland™

- Mains application approved up to 2barg
- Service application approved up to 75mbar
- Allows tracing up to 50m in gas service pipes and 160m in mains
- Connects to service diameters 16mm, 20mm, 25mm & 32mm
- Connects to 63mm PE top tee for mains

- Unique Stargland™ gas seal
- Compatible with 20m CScope and 50m CScope tracing wire
- 80m mains tracing tip available
- Can be used with various types of Emergency Control Valves

- Significantly reduces excavation, reinstatement and associated activities
- Enables PE pipe systems to be accurately identified
- Reduce operational costs