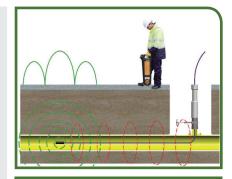

Live access tool enabling tracing of PE pipes and services using tip tracing

Live Gas access system

PE tip tracing in services & mains

Accurately map route

Reduce excavation & reinstatement

Synthotech Limited

Milner Court, Hornbeam Square South, Hornbeam Park, Harrogate HG2 8NB

info@synthotech.com