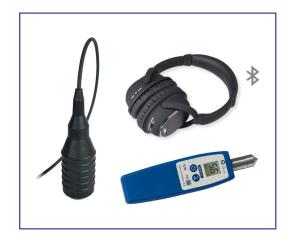

Extension rods can also be connected to allow a fixed rod connection onto pipes, valves and assets.

The Aqua M60 uses Bluetooth headphones (speakers optional) to provide a tangle free operation. Combined with an easy single hand operation, the Aqua M60 is a simple to use tool. The compact robust design has a highly sensitive piezo-ceramic sensor and a low noise quality amplifier to ensure that leaks can be detected.

Test rod with extensions

Bluetooth Headphones

Magnet

Charging Sets

Universal Accelormeter

Tripod

Transport Case

Aqua M60