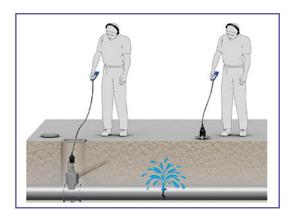

The Aqua M60 can also be connected to an external accelerometer. This can be used for connection into deep excavations / manholes, or for connection onto valves.

The accelerometer can also be combined with a tripod to use it as ground microphone to allow accurate pin-pointing of the leak.