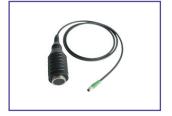

The Aqua M60 can also be connected to an external accelerometer. This can be used for connection into deep excavations / manholes, or for connection onto valves.

The accelerometer can also be combined with a tripod to use it as ground microphone to allow accurate pin-pointing of the leak.

Test rod with extensions

Bluetooth Headphones

Magnet

Charging Sets

Universal Accelormeter

Tripod

Transport Case

Aqua M60