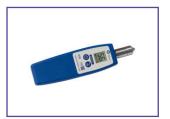

## Aqua M60 Acoustic and Gas Above Ground Leak Detection

The Aqua M60 from FAST is a simple compact acoustic leak detection system for water pipes.

The Aqua M60 is an above ground leak detection solution that provides a simple and fast methodology of zone location and pin-pointing water leaks.

Extension rods can also be connected to allow a fixed rod connection onto pipes, valves and assets.

The Aqua M60 uses Bluetooth headphones (speakers optional) to provide a tangle free operation. Combined with an easy single hand operation, the Aqua M60 is a simple to use tool. The compact robust design has a highly sensitive piezo-ceramic sensor and a low noise quality amplifier to ensure that leaks can be detected.