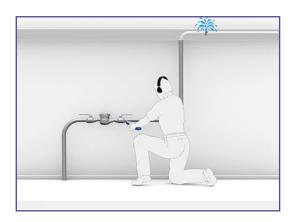

The Aqua M60 has an internal acoustic sensor which allows it to be used on internal pipework which is ideal for use inside houses and in confided spaces. The internal sensor will work on both plastic and metal pipes.