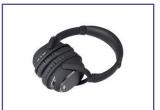

Extension rods can also be connected to allow a fixed rod connection onto pipes, valves and assets.

The Aqua M60 uses Bluetooth headphones (speakers optional) to provide a tangle free operation. Combined with an easy single hand operation, the Aqua M60 is a simple to use tool. The compact robust design has a highly sensitive piezo-ceramic sensor and a low noise quality amplifier to ensure that leaks can be detected.

Test rod with extensions

Bluetooth Headphones

Magnet

Charging Sets

Universal Accelormeter

Tripod

Transport Case

Aqua M60