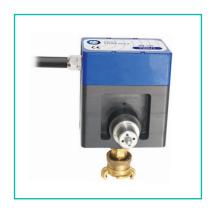

## FAST PWG II Acoustic Water Pipe Location

The FAST PWG-II is a special location tool for all water pipes irrelevant of whether they are metal, plastic, or another material.

The PWG-II injects an acoustic pulse wave into the pipe, which makes up to 600meters of pipework detectable. The system is simply connected onto the pipe from the meter, valve, hydrant, or top tee. The battery powered unit is switched on and the acoustic waves are injected into the pipe. Using any ground microphone such as the FAST Aqua M-Series, the noise from the pipe can be located, and the subsequent line of the pipe traced.

## FAST PWG II Acoustic Water Pipe Location

| Product Specification             | Part Number |
|-----------------------------------|-------------|
| FAST PWG-II Pulse Waver Generator | 300260      |
| Spares and Additions              |             |
| PWGII Short Piston                | 300261      |
| PWGII Long Piston                 | 300262      |
| PWGII Standpipe for Hydrants      | 300263      |
| PWGII Top Tee 32mm Connection     | 300264      |
| PWGII Top Tee 63mm Connection     | 300265      |
| PWGII Control Cable Extension 5m  | 300266      |
| PWGII Power Cable                 | 300267      |
| PWGII Mains Adaptor 12v 4A        | 300268      |
| PWGII Car Charger 12v             | 300269      |