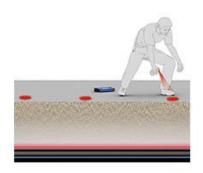

## FAST PWG II Acoustic Water Pipe Location

The FAST PWG-II is a special location tool for all water pipes irrelevant of whether they are metal, plastic, or another material.

The PWG-II injects an acoustic pulse wave into the pipe, which makes up to 600meters of pipework detectable. The system is simply connected onto the pipe from the meter, valve, hydrant, or top tee. The battery powered unit is switched on and the acoustic waves are injected into the pipe. Using any ground microphone such as the FAST Aqua M-Series, the noise from the pipe can be located, and the subsequent line of the pipe traced.