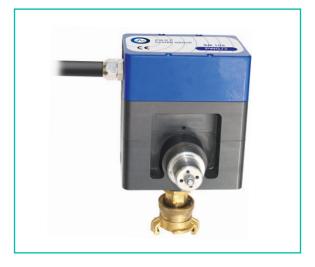

## FAST PWG II Acoustic Water Pipe Location

The FAST PWG-II is a special location tool for all water pipes irrelevant of whether they are metal, plastic, or another material.

The PWG-II injects an acoustic pulse wave into the pipe, which makes up to 600meters of pipework detectable. The system is simply connected onto the pipe from the meter, valve, hydrant, or top tee. The battery powered unit is switched on and the acoustic waves are injected into the pipe. Using any ground microphone such as the FAST Aqua M-Series, the noise from the pipe can be located, and the subsequent line of the pipe traced.