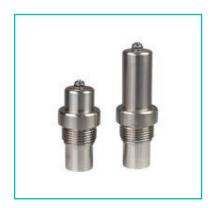

## FAST PWG II Acoustic Water Pipe Location

| Product Specification             | Part Number |
|-----------------------------------|-------------|
| FAST PWG-II Pulse Waver Generator | 300260      |
| Spares and Additions              |             |
| PWGII Short Piston                | 300261      |
| PWGII Long Piston                 | 300262      |
| PWGII Standpipe for Hydrants      | 300263      |
| PWGII Top Tee 32mm Connection     | 300264      |
| PWGII Top Tee 63mm Connection     | 300265      |
| PWGII Control Cable Extension 5m  | 300266      |
| PWGII Power Cable                 | 300267      |
| PWGII Mains Adaptor 12v 4A        | 300268      |
| PWGII Car Charger 12v             | 300269      |