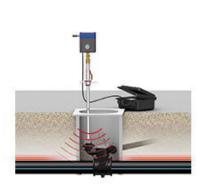

## FAST PWG II Acoustic Water Pipe Location

The FAST PWG-II is a special location tool for all water pipes irrelevant of whether they are metal, plastic, or another material.

The PWG-II injects an acoustic pulse wave into the pipe, which makes up to 600meters of pipework detectable. The system is simply connected onto the pipe from the meter, valve, hydrant, or top tee. The battery powered unit is switched on and the acoustic waves are injected into the pipe. Using any ground microphone such as the FAST Aqua M-Series, the noise from the pipe can be located, and the subsequent line of the pipe traced.