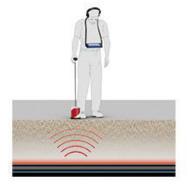

## FAST PWG II Acoustic Water Pipe Location

The FAST PWG-II is a special location tool for all water pipes irrelevant of whether they are metal, plastic, or another material.

The PWG-II injects an acoustic pulse wave into the pipe, which makes up to 600meters of pipework detectable. The system is simply connected onto the pipe from the meter, valve, hydrant, or top tee. The battery powered unit is switched on and the acoustic waves are injected into the pipe. Using any ground microphone such as the FAST Aqua M-Series, the noise from the pipe can be located, and the subsequent line of the pipe traced.