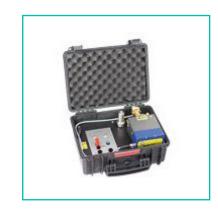

## FAST PWG II Acoustic Water Pipe Location

The FAST PWG-II is a special location tool for all water pipes irrelevant of whether they are metal, plastic, or another material.

The PWG-II injects an acoustic pulse wave into the pipe, which makes up to 600meters of pipework detectable. The system is simply connected onto the pipe from the meter, valve, hydrant, or top tee. The battery powered unit is switched on and the acoustic waves are injected into the pipe. Using any ground microphone such as the FAST Aqua M-Series, the noise from the pipe can be located, and the subsequent line of the pipe traced.